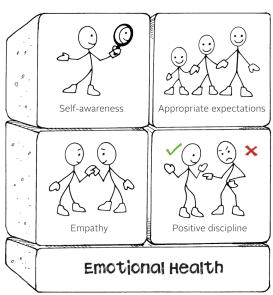

### What is the Parenting Puzzle?

Children are rewarding, stimulating and fun, but looking after them can be stressful and challenging.

The Parenting Puzzle Workshops help deal with those challenges so that you can have a calmer, happier life.

A tried and tested programme, it helps us think about what we do, why we do it and how it makes us feel.

# The Building Blocks of the Parenting Puzzle





#### The Four Workshops

workshop : Understanding children's behaviour, Listening and communicating, Praise and encouragement

**workshop 2:** Praise and guidance vs criticsm, Child-led play and Positive moments

workshop 3: Boundaries and parenting styles, Time Out to Calm Down, Dealing with stress and conflict

**Workshop 4:** Choices and consequences, Behaviour to ignore, Putting the puzzle together, Looking after ourselves

#### Practical information

There are four 2-hour sessions with a tea and coffee break

10-20 parents are invited and there are two Family Links trained group leaders

partners are welcome and it's also fine to come on your own or with another relative or friend

Some groups provide a creche; check with group leaders beforehand

you need to come to all four work